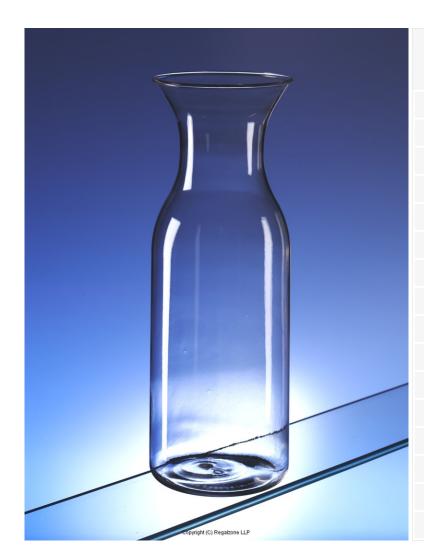

## Professional Plastic Carafe (1L)

Smart, straight sided premium polycarbonate carafe with a big print area. Designed for intensive use in commercial settings, or for when you want the very best at home.

## Specification

| Code                    | 500101                                                 |
|-------------------------|--------------------------------------------------------|
| Description             | Professional quality unbreakable straight sided carafe |
| Material                | Polycarbonate                                          |
| Rim Diameter            | 90mm (top and base)                                    |
| Height                  | 250mm                                                  |
| Brim Capacity           | 1.2l                                                   |
| Lined At                | No fill line                                           |
| Case Quantity           | 48: 4 boxes of 12                                      |
| Cases/Pallet            | 15                                                     |
| Case Dimensions         | 556 x 375 x 555mm (WDH)                                |
| Case Gross Weight       | 8.6kg                                                  |
| Durability              | c.2000 washes / unbreakable / dishwasher-safe          |
| Standard Pallet Type    | Euro (1200 x 800mm)                                    |
| Pallet Height           | 2.4m                                                   |
| Available Print Options | Pad print, rotary screen print                         |
| Usual Lead Time         | 1-3 days                                               |