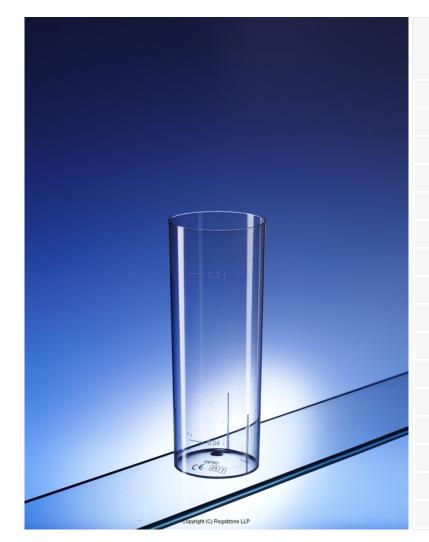

## Clear 12oz Highball (340ml)

Very high quality clear plastic glasses for premium drinks.

## Specification

| Code                    | 680010                                 |
|-------------------------|----------------------------------------|
| Description             | Large premium recyclable 12oz highball |
| Material                | Crystal polystyrene (type 6)           |
| Rim Diameter            | 63mm                                   |
| Height                  | 154mm                                  |
| Brim Capacity           | 340ml / 12oz                           |
| Lined At                | 30ml, 40ml                             |
| Case Quantity           | 500: 50 sleeves of 10                  |
| Cases/Pallet            | 8                                      |
| Case Dimensions         | 690 x 570 x 540 (WDH)                  |
| Case Gross Weight       | 12.53kg                                |
| Durability              | Single use (easily recyclable)         |
| Standard Pallet Type    | Euro (1200 x 800)                      |
| Pallet Height           | 2.1m                                   |
| Available Print Options | Pad print, screen print                |
| Usual Lead Time         | 1-3 days                               |