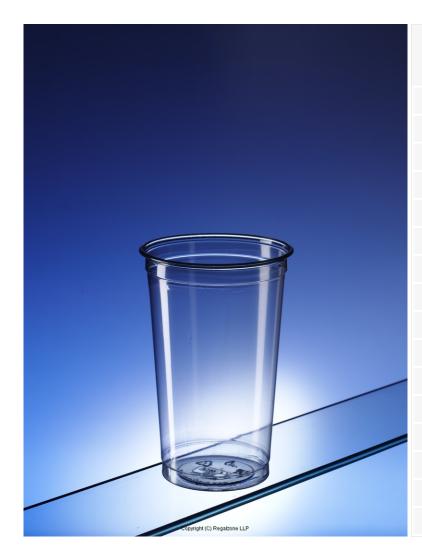

## rPET Pint-to-Line (680ml) (CE Marked)

Recycled and recyclable. Crack proof and shatterproof.

## Specification

| Code                    | PET630CE                                         |
|-------------------------|--------------------------------------------------|
| Description             | Recyclable / Recycled pint-to-line               |
| Material                | Part recycled PET (recycle - type 1)             |
| Rim Diameter            | 100mm                                            |
| Height                  | 140mm                                            |
| Brim Capacity           | 680ml / 24oz                                     |
| Lined At                | One Pint                                         |
| Case Quantity           | 500: 10 sleeves of 50                            |
| Cases/Pallet            | 30                                               |
| Case Dimensions         | 370 x 310 x 590mm (WDH)                          |
| Case Gross Weight       | 8.62kg                                           |
| Durability              | Single use (easily recyclable)                   |
| Standard Pallet Type    | UK (1000 x1200mm)                                |
| Pallet Height           | 1.9m                                             |
| Available Print Options | Pad print, rotary screen print, dry offset print |
| Usual Lead Time         | 7 days                                           |