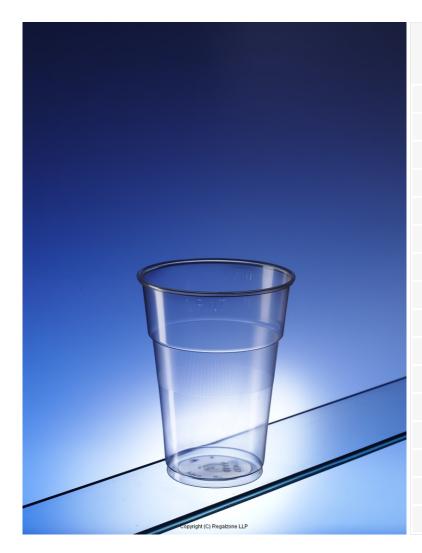

## 'ISAP P570' Recyclable Pint-to-Rim (570ml) (CE Marked)

Balancing cost and quality, this is a very popular strong plastic pint glass with superb print quality and amazing prices. Additionally, this glass is easily recyclable.