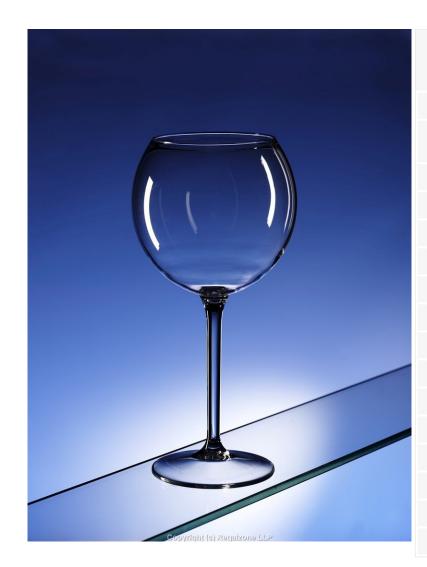

## Blow Moulded Sfera Gin Glass (650ml)

'Sfera' is the Italian word for 'sphere', describing the shape of this beautiful gin glass, as well as its design heritage. Made from virtually unbreakable, dishwasher safe, blow-moulded co-polyester.