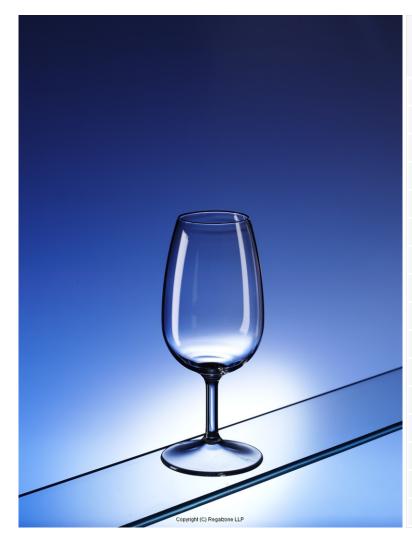

## Blow Moulded ISO Wine and Champagne Tasting Glass (235ml)

An unbreakable plastic glass specifically designed for tasting wine and champagne.

## Specification **BU3779 INAO** Code Description Blow moulded wine tasting glass Material Tritan **Rim Diameter** 45mm Height 150mm **Brim Capacity** 235ml / 8.3oz Lined At No fill line Pack Size 100 Cases/Pallet 16 **Carton Dimensions** 475 x 601 x 205mm (WDH) **Carton Gross Weight** c. 7kg Durability Shatterproof, reusable, dishwasher-safe **Standard Pallet Type** Euro (800 x 1200mm) **Pallet Height** 2m **Available Print Options** Pad print