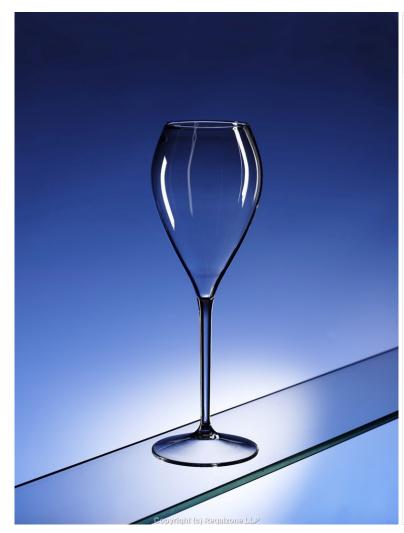

## Blow Moulded Tulip Champagne Glass 'Perlage' (240ml)

This unbreakable champagne glass is one of the very few where the rim is narrower than the bowl - just as a champagne glass should be.

| Specification           |                                         |
|-------------------------|-----------------------------------------|
| Code                    | BU5002 Perlage                          |
| Description             | Unbreakable tulip champagne glass       |
| Material                | Tritan                                  |
| Rim Diameter            | 54mm                                    |
| Height                  | 214mm                                   |
| Brim Capacity           | 240ml / 8oz                             |
| Lined At                | No fill line                            |
| Pack Size               | 350                                     |
| Cases/Pallet            | 6                                       |
| Carton Dimensions       | 475 x 601 x 205mm (WDH)                 |
| Carton Gross Weight     | c. 7kg                                  |
| Durability              | Shatterproof, reusable, dishwasher-safe |
| Standard Pallet Type    | Euro (1200 x 800mm)                     |
| Pallet Height           | 2m                                      |
| Available Print Options | Pad print                               |
| Usual Lead Time         | 7-10 days                               |