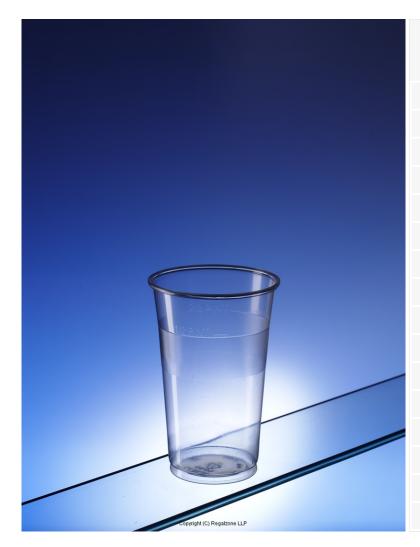

## Recyclable Two Thirds Pint (400ml) (CE Marked)

A quality-made glass in recyclable PP - CE-lined at two thirds of a pint and half a pint.

## Specification

| Code                    | P400CE                                           |
|-------------------------|--------------------------------------------------|
| Description             | Two thirds of a pint recyclable plastic glass    |
| Material                | Polypropylene (type 5)                           |
| Rim Diameter            | 84mm                                             |
| Height                  | 120mm                                            |
| Brim Capacity           | 400ml / 14oz                                     |
| Lined At                | 2/3 pint, 1/2 pint, 0.3I                         |
| Case Quantity           | 1000: 20 sleeves of 50                           |
| Cases/Pallet            | 30                                               |
| Case Dimensions         | 400 x 400 x 450mm                                |
| Case Gross Weight       | 6.68kg                                           |
| Durability              | Single use (easily recyclable)                   |
| Standard Pallet Type    | Euro (1200 x 800mm)                              |
| Pallet Height           | 2.35m                                            |
| Available Print Options | Pad print, rotary screen print, dry offset print |
| Usual Lead Time         | 1-3 days                                         |
|                         |                                                  |