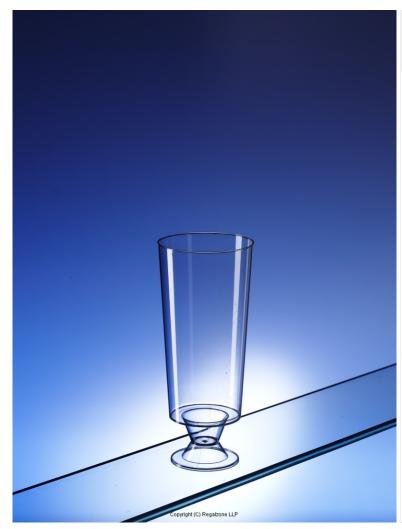

## Clear Champagne Cocktail Glass (200ml) (One Piece)

This glass stacks, saving space and therefore cost.

## Specification Code 427 Description Stackable champagne cocktail glass Crystal polystyrene (type 6) Material **Rim Diameter** 60mm Height 135mm **Brim Capacity** 238ml / 8.3oz Lined At No fill line **Case Quantity** 360: 30 sleeves of 12 Cases/Pallet 40 **Case Dimensions** 390 x 290 x 450mm (WDH) **Case Gross Weight** 6.2kg Durability Single use (easily recyclable) **Standard Pallet Type** Euro (1200 x 800) **Pallet Height** 2.2m **Available Print Options** Pad print, rotary screen print