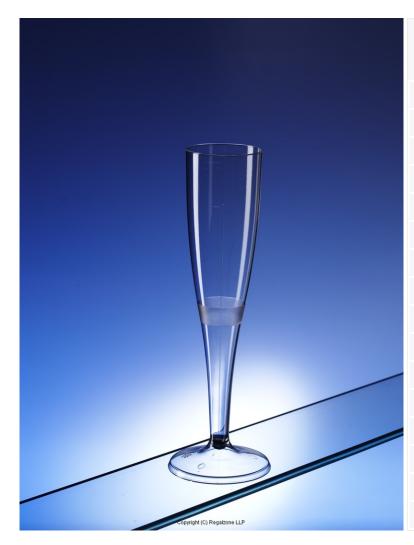

## Clear Champagne Flute (160ml) (One Piece)

A champagne flute in the traditional style. CE lined at 125ml.

## Specification Code 428 Description Traditional 5-6oz champagne flute in recyclable plastic Crystal polystyrene (type 6) Material **Rim Diameter** 50mm Height 200mm **Brim Capacity** 160ml / 5.5oz Lined At 100ml and 125ml (CE) **Case Quantity** 100: ten shrink wrapped packs of ten Cases/Pallet 28 450 x 400 x 350mm (WDH) **Case Dimensions Case Gross Weight** 2.6kg Durability Single use (easily recyclable) **Standard Pallet Type** Euro (1200 x 800) **Pallet Height** 21.8m **Available Print Options** Pad print