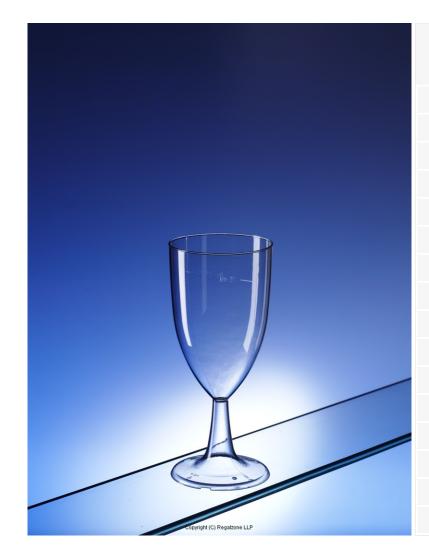

## Clear Tulip Wine Glass (215ml) (One Piece) (CE Marked 175ml)

The only recyclable one-piece wine glass with a tulip shape.