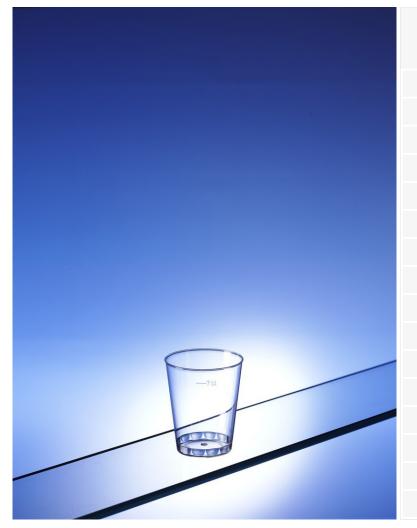

## Clear Tasting Glass (80ml)

The largest of our three most popular shot-sample glasses, this glass is also popular as a dessert glass.

## Specification

| Code                    | 1080                             |
|-------------------------|----------------------------------|
| Description             | Plastic Shot-Sample Glass (80ml) |
| Material                | Crystal polystyrene (type 6)     |
| Rim Diameter            | 50mm                             |
| Height                  | 60mm                             |
| Brim Capacity           | 80ml / 3oz                       |
| Lined At                | 7cl                              |
| Case Quantity           | 800: 16 sticks of 50             |
| Cases/Pallet            | 60                               |
| Case Dimensions         | 385 x 200 x 200mm (WDH)          |
| Case Gross Weight       | 5.2kg                            |
| Durability              | Single use (easily recyclable)   |
| Standard Pallet Type    | Euro (1200 x 800)                |
| Pallet Height           | 1.2m                             |
| Available Print Options | Pad print, Flexo print           |
| Usual Lead Time         | 1-3 days                         |