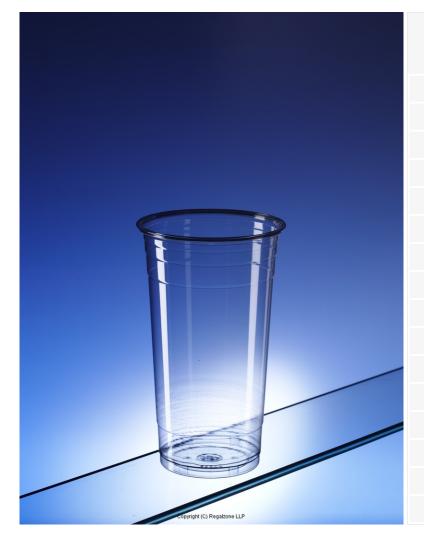

## Premium Recyclable Plastic Tumbler (660ml)

Shatterproof, crack proof, recyclable and crystal clear. PET plastic glasses are some of the best available.

## **PET600** Code Description Premium recyclable plastic tumbler (23oz) Material Colourless food safe PET (type 1) **Rim Diameter** 95mm Height 150mm Brim Capacity 660ml / 23oz Lined At No fill line **Case Quantity** 1000: 20 sleeves of 50 Cases/Pallet 24 **Case Dimensions** 490 x 390 x 340mm (WDH) **Case Gross Weight** 8.14kg Durability Single use Standard Pallet Type UK (1000 x1200mm) **Pallet Height** 2.15m Pad print, rotary screen print, dry offset print **Available Print Options** Usual Lead Time 1-3 days