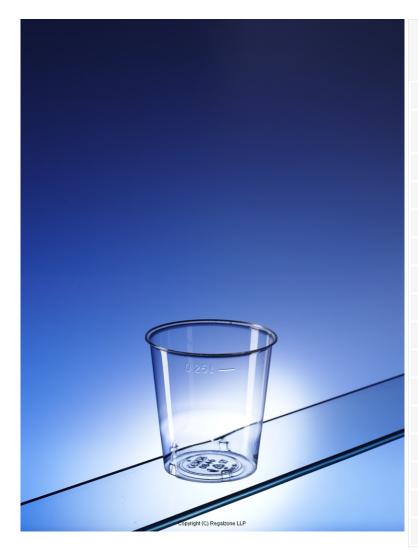

## Crystal Lowball Tumbler: Big Branding Area (300ml)

A clear recyclable plastic glass for 250ml (CE) wine measures and full wrap printing.

## Specification

| Code                    | C300BL                                                                     |
|-------------------------|----------------------------------------------------------------------------|
| Description             | Recyclable plastic lowball glass for full wrap printing and 250ml CE wine. |
| Material                | Crystal polystyrene (type 6)                                               |
| Rim Diameter            | 84mm                                                                       |
| Height                  | 85mm                                                                       |
| Brim Capacity           | 300ml / 10oz                                                               |
| Lined At                | 0.251                                                                      |
| Case Quantity           | 1000: 20 sleeves of 50                                                     |
| Cases/Pallet            | 30                                                                         |
| Case Dimensions         | 400 x 400 x 490mm (WDH)                                                    |
| Case Gross Weight       | 7.95kg                                                                     |
| Durability              | Single use (easily recyclable)                                             |
| Standard Pallet Type    | Euro (1200 x 800mm)                                                        |
| Pallet Height           | 2.55m                                                                      |
| Available Print Options | Pad print, rotary screen print, dry offset print                           |
| Usual Lead Time         | 1-3 days                                                                   |