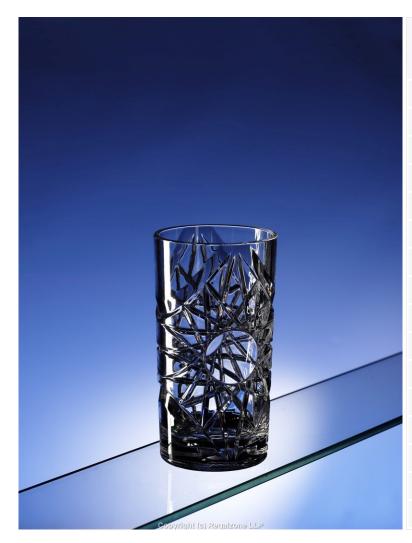

## Professional Cut Glass-Effect Highball Tumbler (470ml)

A weighty, glass-like look and feel, that resists scratching and dulling. Designed for intensive use in commercial settings, or for when you want the very best at home.

## Specification 200713 Code Description Professional quality cut-glass effect unbreakable tumbler Material Polycarbonate **Rim Diameter** 80mm Height 145mm **Brim Capacity** 470ml (16oz) Lined At No fill line **Pack Size** Cases/Pallet Please enquire **Carton Dimensions** Please enquire **Carton Gross Weight** Please enquire Durability c.2000 washes / unbreakable / dishwasher-safe **Standard Pallet Type** Euro (1200 x 80mm) **Pallet Height** 2m