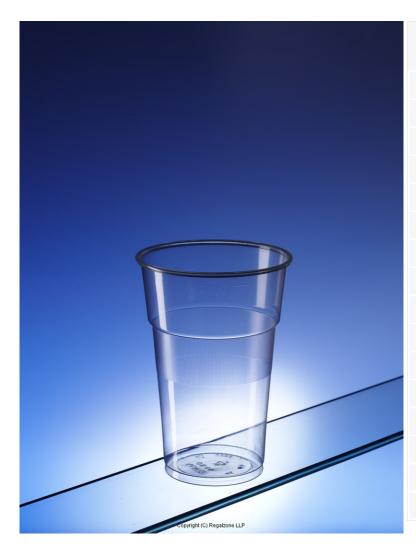

## Recyclable Pint-to-Line (630ml) (CE Marked) (Quality)

Balancing cost and quality, this is a very popular strong oversize plastic pint glass with superb print quality and amazing prices. Additionally, this glass is easily recyclable.

| Specification           |                                                  |
|-------------------------|--------------------------------------------------|
| Code                    | P630CE                                           |
| Description             | Recyclable pint-to-line                          |
| Material                | Polypropylene (type 5)                           |
| Rim Diameter            | 100mm                                            |
| Height                  | 135mm                                            |
| Brim Capacity           | 630ml / 22oz                                     |
| Lined At                | One Pint, 0.4l, 0.5l                             |
| Case Quantity           | 700: 14 sleeves of 50                            |
| Cases/Pallet            | 30                                               |
| Case Dimensions         | 400 x 380 x 430mm                                |
| Case Gross Weight       | 7.04kg                                           |
| Durability              | Single use (easily recyclable)                   |
| Standard Pallet Type    | Euro (1200 x 800mm)                              |
| Pallet Height           | 2.3m                                             |
| Available Print Options | Pad print, rotary screen print, dry offset print |
| Usual Lead Time         | 1-3 days                                         |