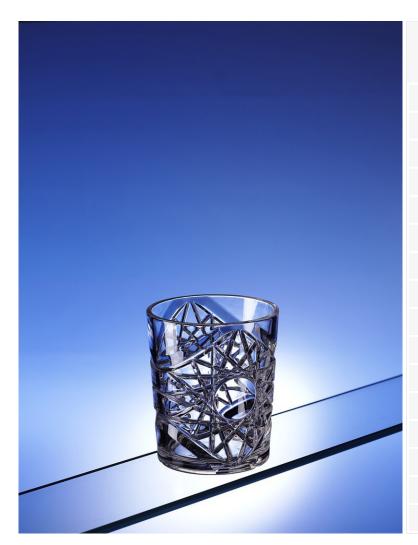

## Professional Cut Glass-Effect Tumbler (350ml)

A weighty, glass-like look and feel, that resists scratching and dulling. Designed for intensive use in commercial settings, or for when you want the very best at home.