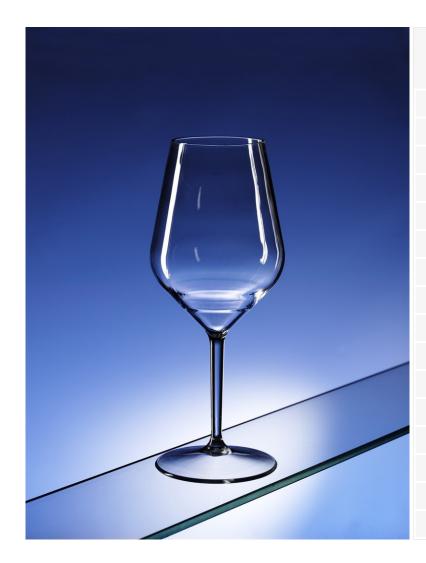

## Blow Moulded Tapered Wine Glass (470ml)

The straight-sided bowl of this glass offers modern take on the traditional tulip.

## Specification

| Code                    | BU5000                                                       |
|-------------------------|--------------------------------------------------------------|
| Description             | Unbreakable tapered wine glass in blow moulded co-polyester. |
| Material                | Tritan                                                       |
| Rim Diameter            | 60mm                                                         |
| Height                  | 210mm                                                        |
| Brim Capacity           | 470ml / 16oz                                                 |
| Lined At                | No fill line                                                 |
| Pack Size               | 50                                                           |
| Cases/Pallet            | 16                                                           |
| Carton Dimensions       | 475 x 601 x 205mm (WDH)                                      |
| Carton Gross Weight     | c. 7kg                                                       |
| Durability              | Shatterproof, reusable, dishwasher-safe                      |
| Standard Pallet Type    | Euro (800 x 1200mm)                                          |
| Pallet Height           | 2m                                                           |
| Available Print Options | Pad print                                                    |
| Usual Lead Time         | 7-10 days                                                    |
|                         |                                                              |