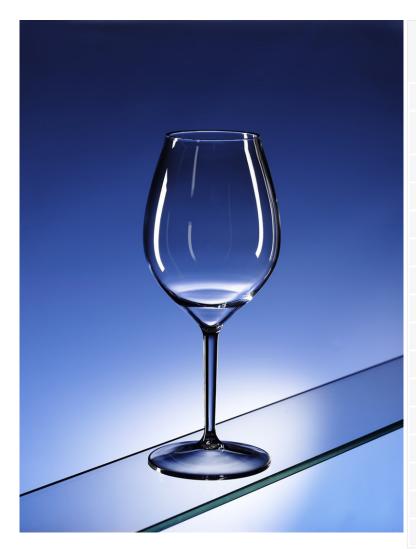

## Blow Moulded Tulip Wine Glass (510ml)

A traditional tulip shape in virtually unbreakable dish-washer-safe co-polyester.

## Specification BU5001 Code Unbreakable tulip-shaped wine glass in blow moulded Description co-polyester. Material Tritan Rim Diameter 60mm Height 215mm **Brim Capacity** 510ml / 18oz Lined At No fill line Pack Size 50 Cases/Pallet 16 Carton Dimensions 475 x 601 x 205mm (WDH) Carton Gross Weight c. 7kg Durability Shatterproof, reusable, dishwasher-safe Euro (800 x 1200mm) Standard Pallet Type Pallet Height 2m Available Print Options Pad print