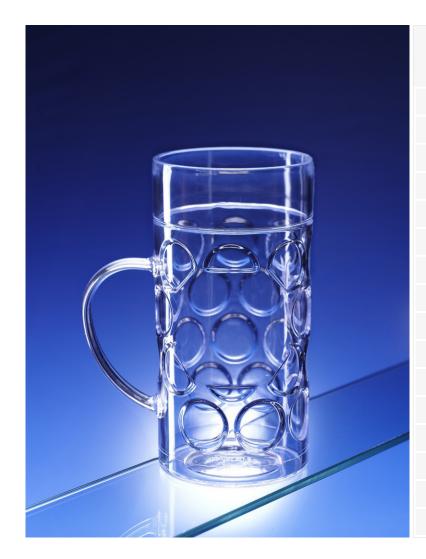

## Premium Reusable Two Pint (CE) Plastic Beer Stein

Beer steins in solid plastic that take in excess of two pints - CE lined at two pints - branding window to the side.

## Specification

| Code                    | MIA                                           |
|-------------------------|-----------------------------------------------|
| Description             | Plastic German beer stein for two pints plus. |
| Material                | SAN                                           |
| Rim Diameter            | 100mm                                         |
| Height                  | 185mm                                         |
| Brim Capacity           | 1200ml                                        |
| Lined At                | 2 pints (CE)                                  |
| Case Quantity           | 24                                            |
| Cases/Pallet            | 24                                            |
| Case Dimensions         | 450 x 670 x 220mm (WDH)                       |
| Case Gross Weight       | 6.12kg                                        |
| Durability              | Reusable                                      |
| Standard Pallet Type    | UK (1000 x1200mm)                             |
| Pallet Height           | 2.17                                          |
| Available Print Options | Pad print                                     |
| Usual Lead Time         | 1-3 days                                      |
|                         |                                               |