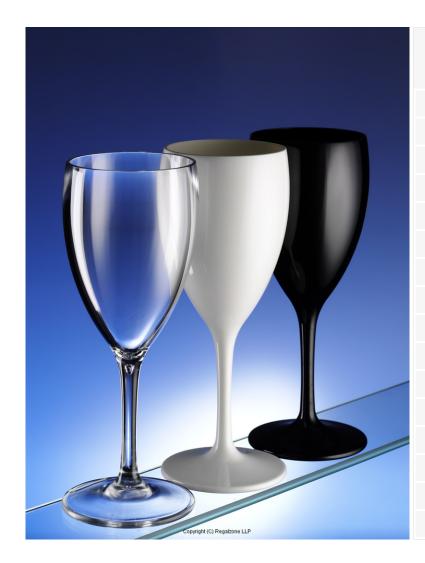

## Milan Wine Glass (345ml)

Large wine glasses in unbreakable dishwasher safe plastic.

## Specification

| Code                    | VINO                                      |
|-------------------------|-------------------------------------------|
| Description             | Black and white unbreakable wine glasses. |
| Material                | Polycarbonate                             |
| Rim Diameter            | 78m                                       |
| Height                  | 206mm                                     |
| Brim Capacity           | 345ml / 12.14oz                           |
| Lined At                | No fill line                              |
| Case Quantity           | 24                                        |
| Cases/Pallet            | 62                                        |
| Case Dimensions         | 400 x 235 x 265mm (WDH)                   |
| Case Gross Weight       | 3.6kg                                     |
| Durability              | Unbreakable, dishwasher-safe              |
| Standard Pallet Type    | Euro (1200 x 800mm)                       |
| Pallet Height           |                                           |
| Available Print Options | Pad print                                 |
| Usual Lead Time         | 1-3 days                                  |