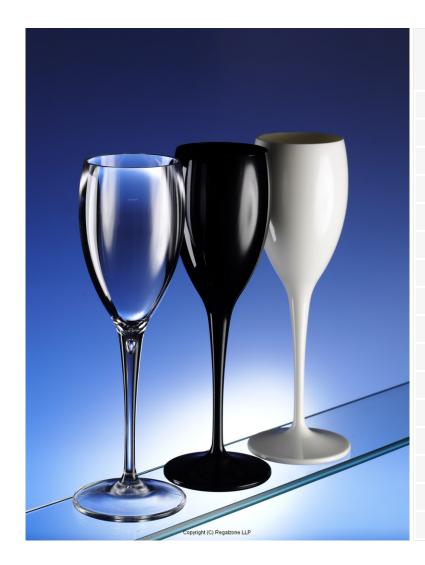

## Milan Champagne Flute (175ml)

This nicely shaped champagne glass is the choice of the brands for their own marketing.

## Specification FLUTE Code Description Unbreakable champagne flute in black, white and trans. Polycarbonate Material **Rim Diameter** 58mm Height 206mm Brim Capacity 175ml / 6.1oz Lined At No fill line **Case Quantity** 24 Cases/Pallet 84 235x285x250mm (WDH) **Case Dimensions Case Gross Weight** 2.68kg Durability Unbreakable, dishwasher-safe Standard Pallet Type Euro (1200 x 800mm) Pallet Height **Available Print Options** Pad print **Usual Lead Time** 1-3 days